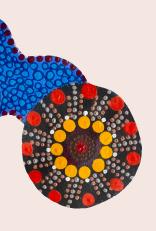

### STRONG BUBS, STRONG FAMILIES, STRONG CULTURE

| mon | TUE | Wed | Thu | Fſĭ                        | \$at                                                  | sun                               |
|-----|-----|-----|-----|----------------------------|-------------------------------------------------------|-----------------------------------|
|     |     | 1   | 2   | 3                          | 4                                                     | 5                                 |
|     |     |     |     |                            |                                                       |                                   |
|     |     |     |     |                            | World Braille Day                                     |                                   |
| 6   | 7   | 8   | 9   | 10                         | 11                                                    | 12                                |
|     |     |     |     |                            |                                                       |                                   |
| 13  | 14  | 15  | 16  | 17                         | 18                                                    | 19                                |
| 20  | 21  | 22  | 23  | 24                         | 25                                                    | 26                                |
|     |     |     |     | International Day of Educa | ition                                                 | Survival Day                      |
| 27  | 28  | 29  | 30  | 31                         | This artwork symbolises the bubs connecting from birt | ne journey between mums and<br>h. |

The 'X' in the middle represents four family tribes on the West Coast coming together as one, from Yalata, Koonibba, Ceduna and Thevenard.

The artwork was developed by participants from the Yadu Healthy Mums Strong Bubs Project and local artist Janine Gray.