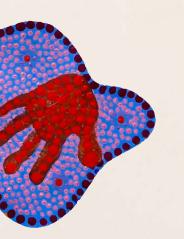

ASQ-TRAK is an easy-to-use, culturally informed tool that highlights your bub's strengths and catches delays early.

Book in with your local Aboriginal Health Service today!

Left to right: **Shellander Champion** (Adnyamathanha, Kuyani, Mirning, Kaprun Woman), **Keera Bilney** (Barngarla Woman), **Courtney Larking** (Barngarla, Wirangu, Kokatha Woman) with baby **Yari Miller Junior** (Wirangu, Ballardong, Whadjuk)