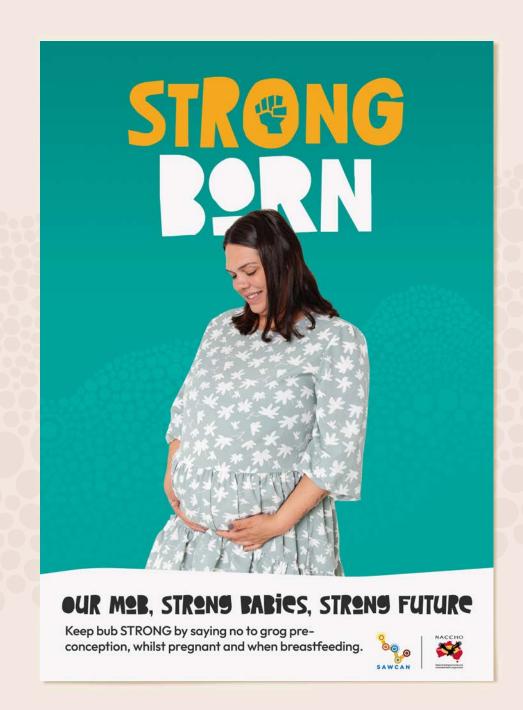

#### KEEP BUB STRENS BY NET DRINKING SRES

Because looking after yourself means STRONG born babies and a STRONG future for our Mob.

Did you know that whatever mum drinks, bub does too? Drinking grog can give your baby Fetal Alcohol Spectrum Disorder which is a life-long disability.