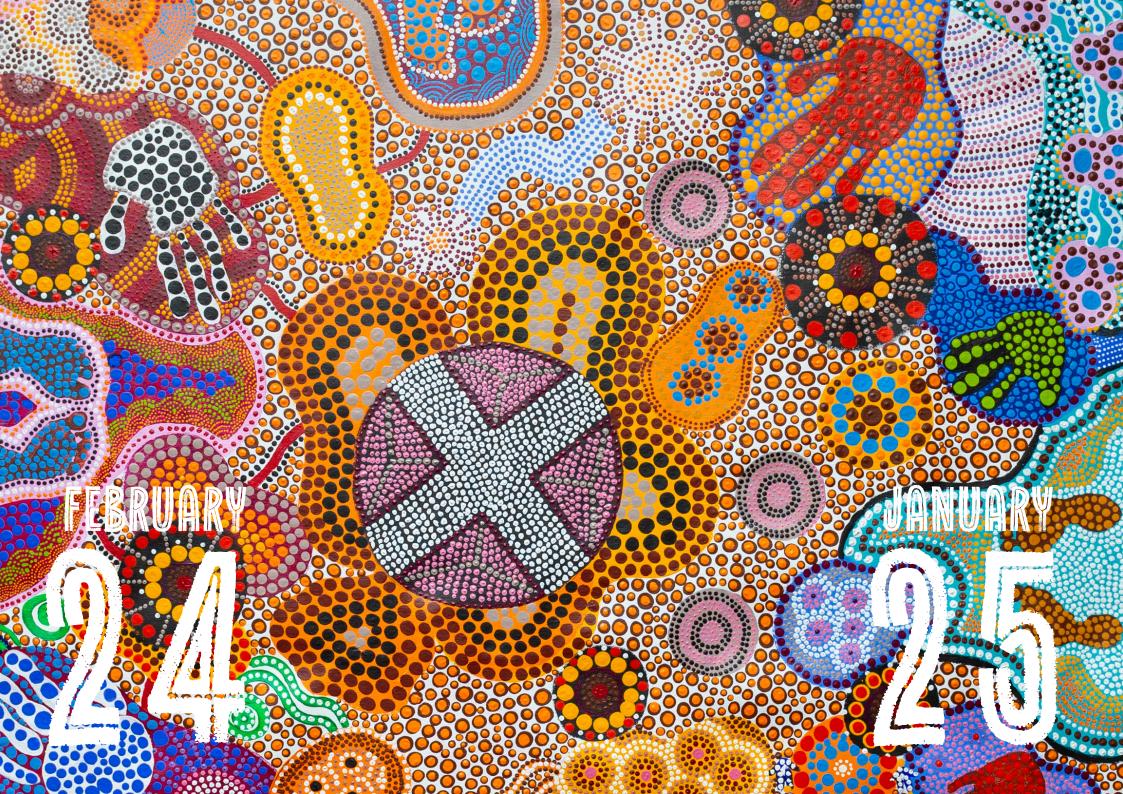

### STRONG BUBS, STRONG FAMILIES, STRONG CULTURE

| mon | TUE | Wed | Thu | Fſĭ                        | \$at                                                  | sun                               |
|-----|-----|-----|-----|----------------------------|-------------------------------------------------------|-----------------------------------|
|     |     | 1   | 2   | 3                          | 4                                                     | 5                                 |
|     |     |     |     |                            |                                                       |                                   |
|     |     |     |     |                            | World Braille Day                                     |                                   |
| 6   | 7   | 8   | 9   | 10                         | 11                                                    | 12                                |
|     |     |     |     |                            |                                                       |                                   |
| 13  | 14  | 15  | 16  | 17                         | 18                                                    | 19                                |
| 20  | 21  | 22  | 23  | 24                         | 25                                                    | 26                                |
|     |     |     |     | International Day of Educa | ition                                                 | Survival Day                      |
| 27  | 28  | 29  | 30  | 31                         | This artwork symbolises the bubs connecting from birt | ne journey between mums and<br>h. |

The 'X' in the middle represents four family tribes on the West Coast coming together as one, from Yalata, Koonibba, Ceduna and Thevenard.

The artwork was developed by participants from the Yadu Healthy Mums Strong Bubs Project and local artist Janine Gray.