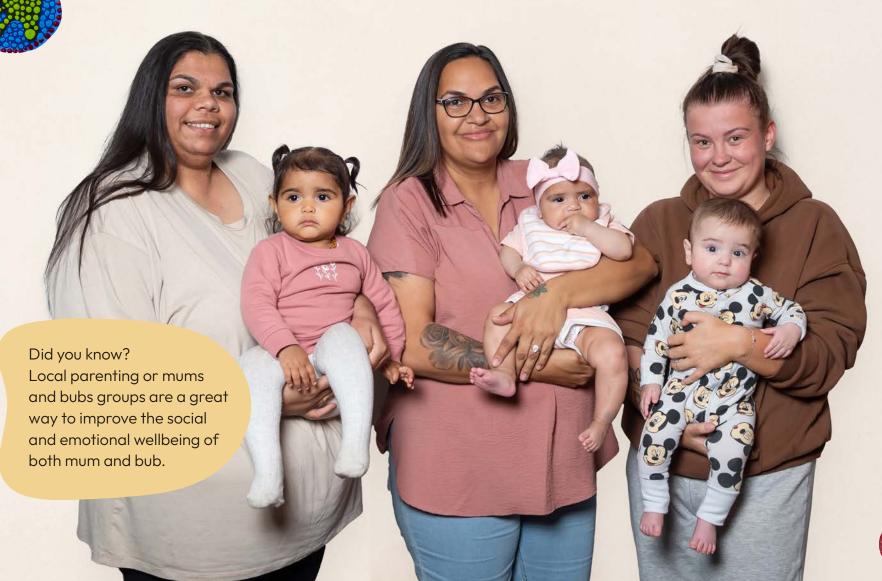

KEEP BUB STRONG BY CONNECTING WITH YOUR LOCAL ABORIGINAL HEALTH SERVICE.

"As a child health worker, my role is to help support my Mob. Making sure our families are growing to live strong and healthy. Reaching developmental milestones... from our parents down to our next generation of children. This is what's important to me."

Sonearae Bilney, Child Health Coordinator, Yadu Health Aboriginal Corporation