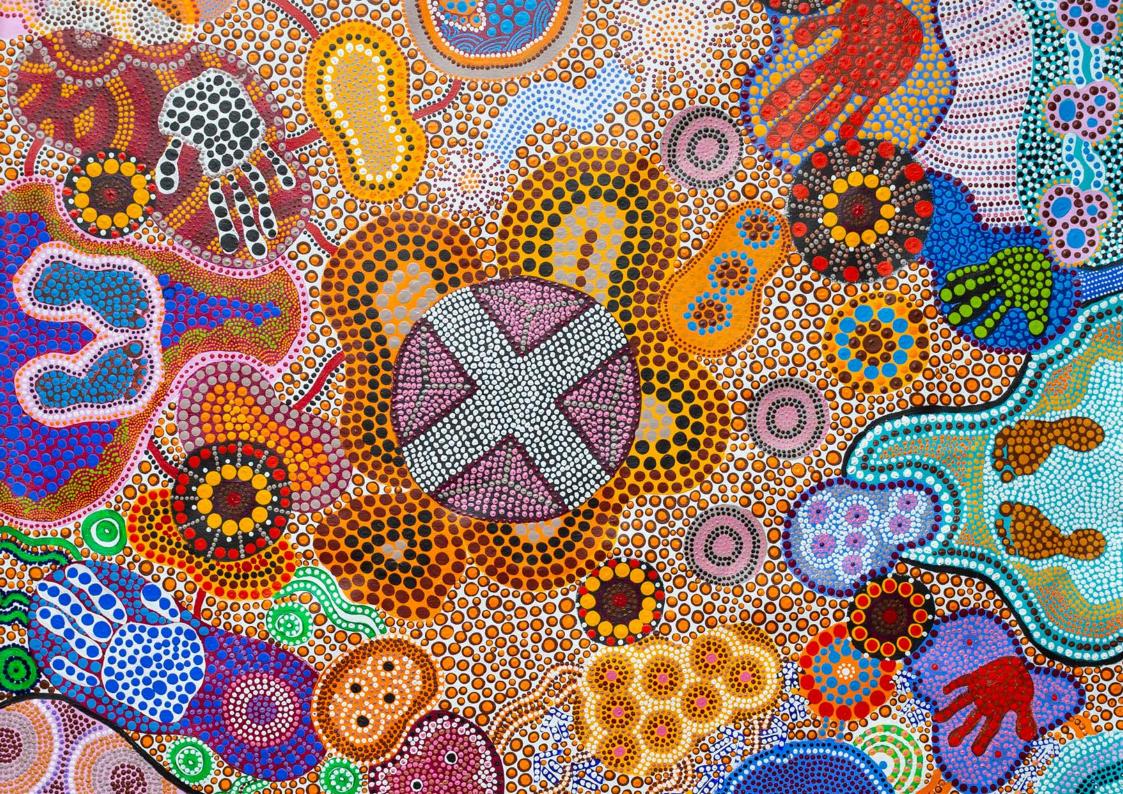

### STRONG BUBS, STRONG FAMILIES, STRONG CULTURE

| mon | TUE | Wed | Thu | Fſĭ                        | \$at                                                  | sun                               |
|-----|-----|-----|-----|----------------------------|-------------------------------------------------------|-----------------------------------|
|     |     | 1   | 2   | 3                          | 4                                                     | 5                                 |
|     |     |     |     |                            |                                                       |                                   |
|     |     |     |     |                            | World Braille Day                                     |                                   |
| 6   | 7   | 8   | 9   | 10                         | 11                                                    | 12                                |
|     |     |     |     |                            |                                                       |                                   |
| 13  | 14  | 15  | 16  | 17                         | 18                                                    | 19                                |
| 20  | 21  | 22  | 23  | 24                         | 25                                                    | 26                                |
|     |     |     |     | International Day of Educa | ition                                                 | Survival Day                      |
| 27  | 28  | 29  | 30  | 31                         | This artwork symbolises the bubs connecting from birt | ne journey between mums and<br>h. |

The 'X' in the middle represents four family tribes on the West Coast coming together as one, from Yalata, Koonibba, Ceduna and Thevenard.

The artwork was developed by participants from the Yadu Healthy Mums Strong Bubs Project and local artist Janine Gray.