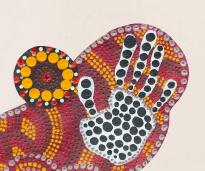

### STRONG BUBS, STRONG FAMILIES, STRONG CULTURE

| mon | TUE | Wed | Thu | Fſĭ                        | \$at                                                  | sun                               |
|-----|-----|-----|-----|----------------------------|-------------------------------------------------------|-----------------------------------|
|     |     | 1   | 2   | 3                          | 4                                                     | 5                                 |
|     |     |     |     |                            |                                                       |                                   |
|     |     |     |     |                            | World Braille Day                                     |                                   |
| 6   | 7   | 8   | 9   | 10                         | 11                                                    | 12                                |
|     |     |     |     |                            |                                                       |                                   |
| 13  | 14  | 15  | 16  | 17                         | 18                                                    | 19                                |
| 20  | 21  | 22  | 23  | 24                         | 25                                                    | 26                                |
|     |     |     |     | International Day of Educa | ition                                                 | Survival Day                      |
| 27  | 28  | 29  | 30  | 31                         | This artwork symbolises the bubs connecting from birt | ne journey between mums and<br>h. |

The 'X' in the middle represents four family tribes on the West Coast coming together as one, from Yalata, Koonibba, Ceduna and Thevenard.

The artwork was developed by participants from the Yadu Healthy Mums Strong Bubs Project and local artist Janine Gray.